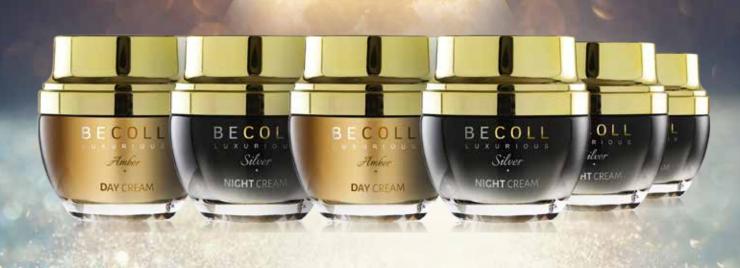

# BECOLL LUXURIOUS Amber

The amber line is a rich range of products based on exceptionally valuable succinic acid, acting as a biostimulator. It is an extremely potent component in the fight against signs of aging. In addition, it also has disinfecting and anti-rheumatic properties and can soothe the effects of burns. Day and night creams are perfect for dry and dehydrated skin, and even skin prone to irritation. Regular use of these products will contribute to better cellular metabolism, faster regeneration of the skin, and improved microcirculation, so that the skin will be oxygenated, nourished, moisturized and brightened (because one of the many properties of succinic acid is whitening). The body lotion deeply moisturizes and nourishes the skin, significantly improving its condition. In addition, it will alleviate the effects of irritation. The body scrub included in the line contains a natural amber abrasive that perfectly cleans and improves the skin tone, stimulates microcirculation and makes the skin smooth and moisturized. Finally, the whitening serum - the skin will become radiant and full of light, and the combination of succinic acid and vitamin C will be an effective antidote to fight its discoloration.

# BECOLL LUXURIOUS Silver

The silver line was created on the basis of silver, which shows, among others, anti-inflammatory and regenerating properties, supports the reconstruction of soft tissues and improves the body's overall immunity, and even has astringent and normalizing properties - regenerates and moisturizes the skin, as well as soothes irritations. It's the right line of cosmetics for all skin types, and is especially recommended for acne skin. This line also includes day and night creams, and a body lotion with the difference that the whole was based on silver (unlike the amber line, based on succinic acid). In the whitening serum, silver particles were used to make the skin radiant and full of light. In addition, the line also features a peptide hair and body serum based on a unique peptide complex. This product strongly nourishes and regenerates, and also provides long-lasting protection against external factors.

# BECOLL

Unique selection of products created in two lines: AMBER and SILVER. In each of them, we offer a protective day cream, a regenerating night cream, a moisturizing body lotion, an exclusive whitening serum and, in the case of an amber line, a fine-grained body scrub, and the peptide serum in the silver line. It is worth noting that both lines contain vitamin C in their products, thanks to which these cosmetics also have a whitening function - they are an effective tool in the fight against all kinds of discolorations.