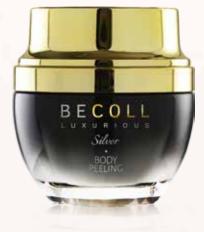

### **BODY SCRUB**

Fine-grained body scrub based on natural, energizing amber, which gently removes dead skin while restoring smoothness and velvet to the skin. Amber scraps rubbed against the skin, have an energizing effect, stimulating metabolism and adding radiance to the skin and improving its color. The active formula has been additionally enriched with shea butter esters with a moisturizing effect.