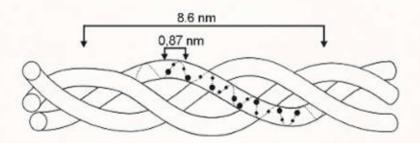

Peptides are organic chemical compounds that are formed by amino acid particles bound with a peptide bond.

- **oligopeptides** short chains formed of few amino acids
- **polypeptides** longer chains formed of 10 and more amino acids

Oligo - and polypeptides exhibit strong anti-ageing properties as they are responsible, i.a., for regulating cellular processes and intercellular communication, affecting significantly skin functioning