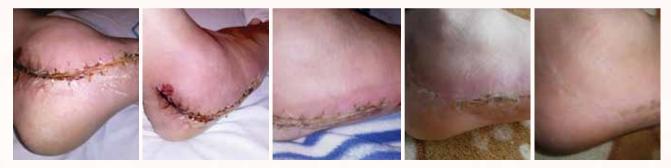

### **REHABILITATION / REGENERATION**

Patient after removal of the heel osteosynthesis material – post-surgical wound, 6 weeks of treatment with Biopeptide Complex.