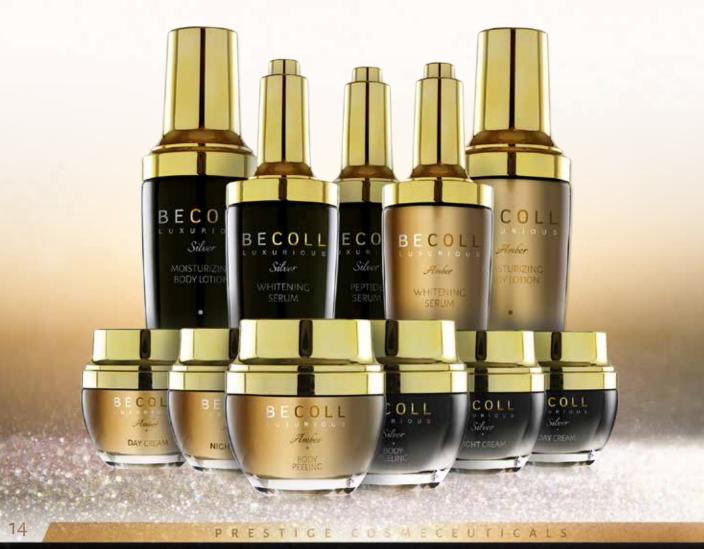

# BECOLL LUXURIOUS Amber

The amber line is a rich range of products based on exceptionally valuable succinic acid, acting as a biostimulator. It is an extremely potent component in the fight against signs of aging. In addition, it also has disinfecting and anti-rheumatic properties and can soothe the effects of burns. Day and night creams are perfect for dry and dehydrated skin, and even skin prone to irritation. Regular use of these products will contribute to better cellular metabolism, faster regeneration of the skin, and improved microcirculation, so that the skin will be oxygenated, nourished, moisturized and brightened (because one of the many properties of succinic acid is whitening). The body lotion deeply moisturizes and nourishes the skin, significantly improving its condition. In addition, it will alleviate the effects of irritation. The body scrub included in the line contains a natural amber abrasive that perfectly cleans and improves the skin tone, stimulates microcirculation and makes the skin smooth and moisturized. Finally, the whitening serum - the skin will become radiant and full of light, and the combination of succinic acid and vitamin C will be an effective antidote to fight its discoloration.

# BECOLL LUXURIOUS Silver

The silver line was created on the basis of silver, which shows, among others, anti-inflammatory and regenerating properties, supports the reconstruction of soft tissues and improves the body's overall immunity, and even has astringent and normalizing properties - regenerates and moisturizes the skin, as well as soothes irritations. It's the right line of cosmetics for all skin types, and is especially recommended for acne skin. This line also includes day and night creams, and a body lotion with the difference that the whole was based on silver (unlike the amber line, based on succinic acid). In the whitening serum, silver particles were used to make the skin radiant and full of light. In addition, the line also features a peptide hair and body serum based on a unique peptide complex. This product strongly nourishes and regenerates, and also provides long-lasting protection against external factors.

# BECOLL

Unique selection of products created in two lines: AMBER and SILVER. In each of them, we offer a protective day cream, a regenerating night cream, a moisturizing body lotion, an exclusive whitening serum and, in the case of an amber line, a fine-grained body scrub, and the peptide serum in the silver line. It is worth noting that both lines contain vitamin C in their products, thanks to which these cosmetics also have a whitening function - they are an effective tool in the fight against all kinds of discolorations.

### **BODY SCRUB**

Fine-grained body scrub based on natural, energizing amber, which gently removes dead skin while restoring smoothness and velvet to the skin. Amber scraps rubbed against the skin, have an energizing effect, stimulating metabolism and adding radiance to the skin and improving its color. The active formula has been additionally enriched with shea butter esters with a moisturizing effect.