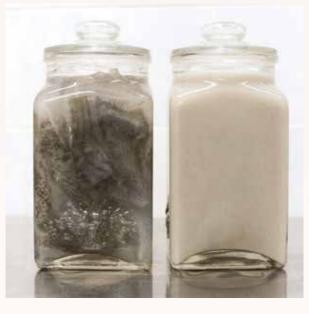

#### SUBSTANCES EXTRACTED FROM FISH SKIN:

collagen I a1
collagen I a2
collagen I a3
collagen VI a3
decorin
lumican
histone H2A
histone H2B
histone H4

#### **SILVER CARP**

freshwater fish, algae, from organic breeding in Hungary ATLANTIC SALMON exclusive sea fish from breeding with BIO certificate

Fish peptides, especially those obtained from the fish skin with our unique method, exhibit species nonspecificity that allows them to affect human beings so greatly