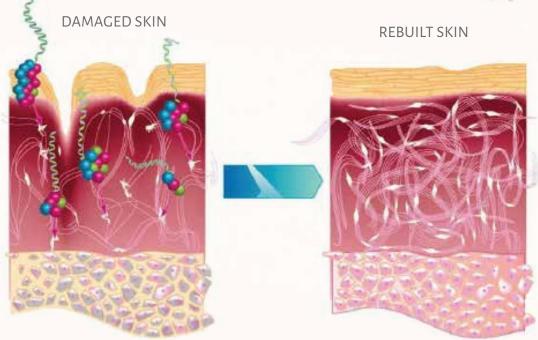

### SIGNAL PEPTIDES

give a signal about the damage and outflow of collagen, by stimulating fibroblast activity to produce fibres supporting the skin: collagen and elastin.

### **RELAXANT PEPTIDES**

relax the muscles, which tension results in facial wrinkles, giving the Botox effect.

### CARRIER PEPTIDES

transferactive substances into the skin, so that restoration and regeneration reaches the source of ailments