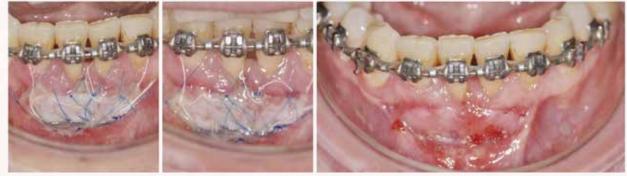

### **STOMATOLOGY**

Patient using Biopeptide Complex after dental treatment 2, 3 and 9 days after the treatment

PRESTIGE COSMECEUTICALS