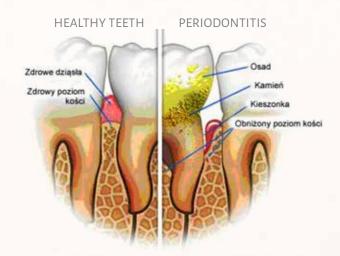

### COSMETOLOGY AND DERMATOLOGY

Cosmetic and dermatological results after 3 months treatment with the Biopeptide Complex products.

Hands with Atopic Dermatitis (AD) after 1 week of Biopeptide Complex treatment.