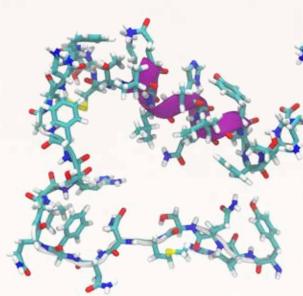

Peptides are organic chemical compounds that are formed by amino acid particles bound with a peptide bond.

- **oligopeptides** short chains formed of few amino acids
- **polypeptides** longer chains formed of 10 and more amino acids

Oligo - and polypeptides exhibit strong anti-ageing properties as they are responsible, i.a., for regulating cellular processes and intercellular communication, affecting significantly skin functioning

Collagen is the main building protein. Its components are peptides and amino acids