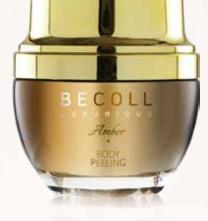

# BECOLL LUXURIOUS Amber

The amber line is a rich range of products based on exceptionally valuable succinic acid, acting as a biostimulator. It is an extremely potent component in the fight against signs of aging. In addition, it also has disinfecting and anti-rheumatic properties and can soothe the effects of burns. Day and night creams are perfect for dry and dehydrated skin, and even skin prone to irritation. Regular use of these products will contribute to better cellular metabolism, faster regeneration of the skin, and improved microcirculation, so that the skin will be oxygenated, nourished, moisturized and brightened (because one of the many properties of succinic acid is whitening). The body lotion deeply moisturizes and nourishes the skin, significantly improving its condition. In addition, it will alleviate the effects of irritation. The body scrub included in the line contains a natural amber abrasive that perfectly cleans and improves the skin tone, stimulates microcirculation and makes the skin smooth and moisturized. Finally, the whitening serum - the skin will become radiant and full of light, and the combination of succinic acid and vitamin C will be an effective antidote to fight its discoloration.

# BECOLL

Unique selection of products created in two lines: AMBER and SILVER. In each of them, we offer a protective day cream, a regenerating night cream, a moisturizing body lotion, an exclusive whitening serum and, in the case of an amber line, a fine-grained body scrub, and the peptide serum in the silver line. It is worth noting that both lines contain vitamin C in their products, thanks to which these cosmetics also have a whitening function - they are an effective tool in the fight against all kinds of discolorations.