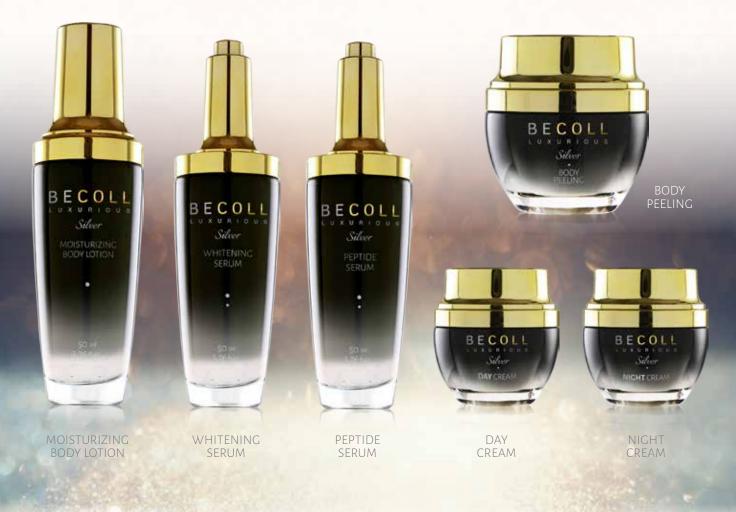

# BECOLL LUXURIOUS Silver

The silver line was created on the basis of silver, which shows, among others, anti-inflammatory and regenerating properties, supports the reconstruction of soft tissues and improves the body's overall immunity, and even has astringent and normalizing properties - regenerates and moisturizes the skin, as well as soothes irritations. It's the right line of cosmetics for all skin types, and is especially recommended for acne skin. This line also includes day and night creams, and a body lotion with the difference that the whole was based on silver (unlike the amber line, based on succinic acid). In the whitening serum, silver particles were used to make the skin radiant and full of light. In addition, the line also features a peptide hair and body serum based on a unique peptide complex. This product strongly nourishes and regenerates, and also provides long-lasting protection against external factors.

# BECOLL

Unique selection of products created in two lines: AMBER and SILVER. In each of them, we offer a protective day cream, a regenerating night cream, a moisturizing body lotion, an exclusive whitening serum and, in the case of an amber line, a fine-grained body scrub, and the peptide serum in the silver line. It is worth noting that both lines contain vitamin C in their products, thanks to which these cosmetics also have a whitening function - they are an effective tool in the fight against all kinds of discolorations.

### **DAY** CREAM

Protective day cream with UV filters - with a light texture, does not clog pores, absorbs excess serum and leaves an invisible film on the skin. The stabilized form of vitamin C contained in it provides a significant anti-aging effect. In addition, squalene properly strengthens the epidermal barrier and effectively nourishes the skin, while vitamin E, called the vitamin of youth, restores the skin's natural glow. A rich set of three extracts: from the root of Angelica acutiloba, which delays anti-aging processes; Aloe Vera is soothing and moisturizing for demanding skin and Mexican Agastache mexicana, reduces redness and effects of psychological stress on the skin.

### **NIGHT** CREAM

PRESTIG

Regenerating night cream - the skin is firmer and better nourished. A recipe based on squalene, which naturally strengthens the epidermis and almond oil providing deep hydration and nutrition. In addition, the contained stabilized form of vitamin C has an anti-aging effect and gives the skin a natural glow. Pigment clearly smoothens wrinkles, shows high absorption of sebum, and aloe Vera extract and d-panthenol have a soothing and moisturizing effect. In addition, the sodium salt of hyaluronic acid has a positive effect on the improvement of the condition of dry and tired skin, and the root extract from Angelica acutiloba delays the aging processes.

### MOISTURIZING BODY LOTION

Moisturizing body lotion restores natural softness to the skin and makes it more nourished and moisturized. The rich formula strengthens the natural lipid barrier of the skin and protects against free radicals. Included almond oil has a rich moisturizing, nourishing and anti-aging effects. It also improves blood circulation. The acids, mainly oleic and linoleic acids, as well as vitamins (A, B, D, E) highly soften the skin and contribute to the strengthening of the protective barrier of the epidermis. The rice oil is a rich source of vitamin E and gamma-oranyzol, which makes the skin

### **PEPTIDE** SERUM

Excellent peptide serum for body and hair that will nourish and regenerate dry and tired skin, prone to irritation. The unique peptide complex contained in it will provide immediate and long-lasting hydration. Biotin (beauty vitamin) will take care of healthy skin, hair and nails. Vitamin C perfectly nourishes, evenness and oxygenated skin, while the included silver will alleviate any irritation, and will also contribute to the preservation of young and firm skin.