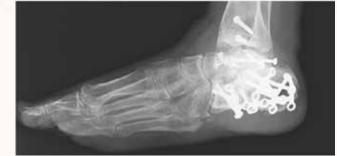

### **REHABILITATION / REGENERATION**

Patient after removal of the heel osteosynthesis material – post-surgical wound, 6 weeks of treatment with Biopeptide Complex.