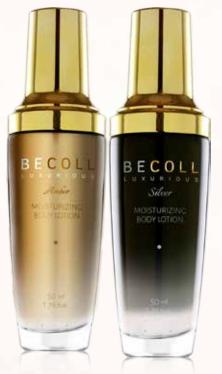

### MOISTURIZING BODY LOTION

Moisturizing body lotion restores natural softness to the skin and makes it more nourished and moisturized. The rich formula strengthens the natural lipid barrier of the skin and protects against free radicals. Included almond oil has a rich moisturizing, nourishing and anti-aging effects. It also improves blood circulation. The acids, mainly oleic and linoleic acids, as well as vitamins (A, B, D, E) highly soften the skin and contribute to the strengthening of the protective barrier of the epidermis. The rice oil is a rich source of vitamin E and gamma-oranyzol, which makes the skin

firmer. The included phytosterols strengthen the epidermis, moisturizing and protecting against water loss. The body lotion deeply penetrates the layers of skin unreachable to other components. The lotion also contains an extract of Nannochloropsis ocultata microalgae which has a strongly lifting effect - it immediately tightens the skin and makes it firmer. This component also stimulates the synthesis of collagen, which gives long-lasting firming benefits. The whole ingredient is also complemented by the ingredient obtained from the Imperata Cylindrica plant - a very rich source of vitamin K preventing the loss of water from the body and allowing a long-lasting feeling of moisturizing the skin and silk proteins that make the skin soft and velvety.