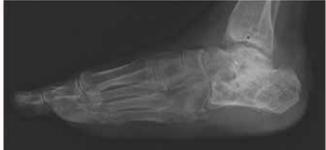

### **REHABILITATION / REGENERATION**

Patient after removal of the heel osteosynthesis material – post-surgical wound, 6 weeks of treatment with Biopeptide Complex.