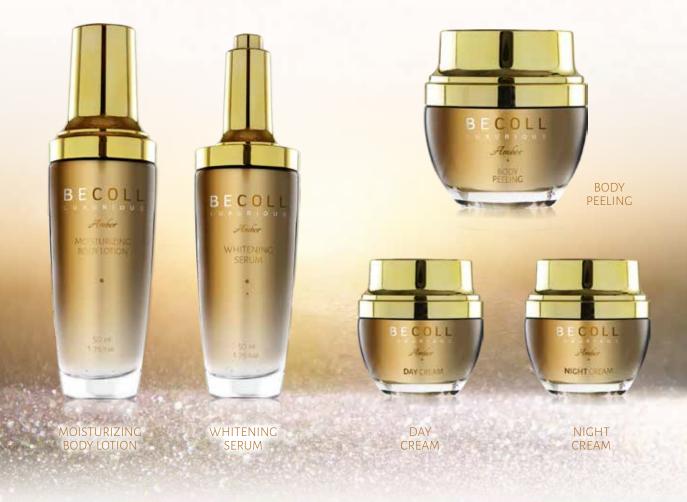

# BECOLL LUXURIOUS Amber

The amber line is a rich range of products based on exceptionally valuable succinic acid, acting as a biostimulator. It is an extremely potent component in the fight against signs of aging. In addition, it also has disinfecting and anti-rheumatic properties and can soothe the effects of burns. Day and night creams are perfect for dry and dehydrated skin, and even skin prone to irritation. Regular use of these products will contribute to better cellular metabolism, faster regeneration of the skin, and improved microcirculation, so that the skin will be oxygenated, nourished, moisturized and brightened (because one of the many properties of succinic acid is whitening). The body lotion deeply moisturizes and nourishes the skin, significantly improving its condition. In addition, it will alleviate the effects of irritation. The body scrub included in the line contains a natural amber abrasive that perfectly cleans and improves the skin tone, stimulates microcirculation and makes the skin smooth and moisturized. Finally, the whitening serum - the skin will become radiant and full of light, and the combination of succinic acid and vitamin C will be an effective antidote to fight its discoloration.

# BECOLL

Unique selection of products created in two lines: AMBER and SILVER. In each of them, we offer a protective day cream, a regenerating night cream, a moisturizing body lotion, an exclusive whitening serum and, in the case of an amber line, a fine-grained body scrub, and the peptide serum in the silver line. It is worth noting that both lines contain vitamin C in their products, thanks to which these cosmetics also have a whitening function - they are an effective tool in the fight against all kinds of discolorations.

### **DAY** CREAM

Protective day cream with UV filters - with a light texture, does not clog pores, absorbs excess serum and leaves an invisible film on the skin. The stabilized form of vitamin C contained in it provides a significant anti-aging effect. In addition, squalene properly strengthens the epidermal barrier and effectively nourishes the skin, while vitamin E, called the vitamin of youth, restores the skin's natural glow. A rich set of three extracts: from the root of Angelica acutiloba, which delays anti-aging processes; Aloe Vera is soothing and moisturizing for demanding skin and Mexican Agastache mexicana, reduces redness and effects of psychological stress on the skin.

### **NIGHT** CREAM

PRESTIG

Regenerating night cream - the skin is firmer and better nourished. A recipe based on squalene, which naturally strengthens the epidermis and almond oil providing deep hydration and nutrition. In addition, the contained stabilized form of vitamin C has an anti-aging effect and gives the skin a natural glow. Pigment clearly smoothens wrinkles, shows high absorption of sebum, and aloe Vera extract and d-panthenol have a soothing and moisturizing effect. In addition, the sodium salt of hyaluronic acid has a positive effect on the improvement of the condition of dry and tired skin, and the root extract from Angelica acutiloba delays the aging processes.

### MOISTURIZING BODY LOTION

Moisturizing body lotion restores natural softness to the skin and makes it more nourished and moisturized. The rich formula strengthens the natural lipid barrier of the skin and protects against free radicals. Included almond oil has a rich moisturizing, nourishing and anti-aging effects. It also improves blood circulation. The acids, mainly oleic and linoleic acids, as well as vitamins (A, B, D, E) highly soften the skin and contribute to the strengthening of the protective barrier of the epidermis. The rice oil is a rich source of vitamin E and gamma-oranyzol, which makes the skin

### **BODY SCRUB**

Fine-grained body scrub based on natural, energizing amber, which gently removes dead skin while restoring smoothness and velvet to the skin. Amber scraps rubbed against the skin, have an energizing effect, stimulating metabolism and adding radiance to the skin and improving its color. The active formula has been additionally enriched with shea butter esters with a moisturizing effect.

### **EXCLUSIVE** SERUM

Exclusive serum for care of dry and dehydrated skin, prone to irritation. A complex of concentrated amber extracts improves cellular metabolism, supports the natural defense mechanisms of the skin, accelerates its ability to regenerate, improves